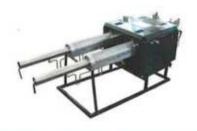

TYPES OF EQUIPMENT IN OUR OPERATIONS

#### TYPES OF EQUIPMENT IN OUR OPERATIONS

#### VEHICLE MOUNTED HIGH-PRESSURE PUMP

Hand sprayer, spraying with fine mist nozzle for residual treatment. The vehicle-mounted high-pressure spray is used in large areas for disinfection and waste, yard peculiar smell elimination, sterilization, de-insectization, and epidemic prevention. A conscientious applicator will move about with a low-pressure-high, intensity type of diligence and reach all areas.