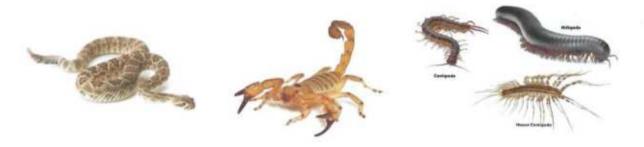

#### 4. POISONOUS PEST CONTROL:

#### 4/A. ON A NECESSARY BASIS:

Snakes, Scorpions, and other poisonous pests can be restricted using toxic pest repellants, strong insecticides, insecticide dusting powder, baits, and traps. We use the repellant buildings outside the surrounding area to last their resistance power for one month.