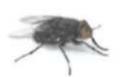

#### 2. FLYING INSECTS CONTROL:

Flies are capable of transmitting more than 60 different serious illnesses, including Typhoid fever, Dysentery, Cholera, Anthrax, and many more. Even if the fly didn't eat on a surface that humans come into contact with, the fly might have left droppings that contain these bacteria.