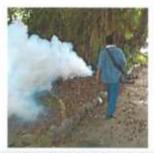

#### 2/B. THERMAL FOGGING

Thermal Fogging drives flying insects away from the premises.

#### Thermal fogging Machine (Vehicle-mounted) & Hand carry fogging machine:

Thermal Fog Generators Foggers produce tiny dense droplets that will carry into nearly all the air space in a building; the small droplets could penetrate airspaces floating in the air for a long time. Thermal fogging is ideal for exterior use to disinfect combat vector carriers and pests, such as mosquitoes & flies. This misting method is unsuitable for applying in closed indoor spaces due to the exhaust gases they create.