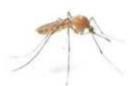

Mosquitoes are most active around dusk and dawn. They hunt for food by detecting body heat and carbon dioxide. Unfortunately, mosquito bites not only itch and hurt but can also bring viruses and pathogens to the bite recipient.