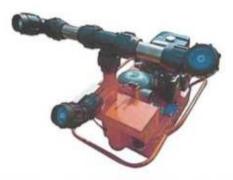

TYPES OF EQUIPMENT IN OUR OPERATIONS

#### TYPES OF EQUIPMENT IN OUR OPERATIONS

#### **ULV Fogging machine car-mounted:**

ULV equipment is projected to make tiny droplets, thus ensuring even coverage with low volumes & works by compressing pesticides or disinfectants through a specially designed nozzle, creating a fine cold mist or spray can.