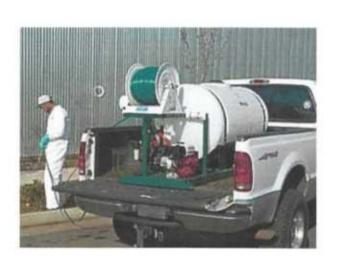

#### VEHICLE MOUNTED HIGH-PRESSURE PUMP

Hand sprayer, spraying with fine mist nozzle for residual treatment. The vehicle-mounted high-pressure spray is used in large areas for disinfection and waste, yard peculiar smell elimination, sterilization, de-insectization, and epidemic prevention. A conscientious applicator will move about with a low-pressure-high, intensity type of diligence and reach all areas.