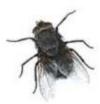

#### 2. FLYING INSECTS CONTROL:

Flies are capable of transmitting more than 60 different serious illnesses, including Typhoid fever, Dysentery, Cholera, Anthrax, and many more. Even if the fly didn't eat on a surface that humans come into contact with, the fly might have left droppings that contain these bacteria.