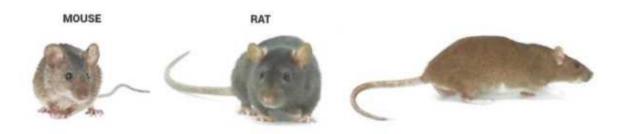

#### 3. Rodents Control:

- The most common rodents are the house mouse (Musculus),
- > The roof rat (Rattus) and
- > The Norway rat (Norvegicus). Rats are nocturnal feeders.

Rodents such as mice and rats can carry harmful diseases. Diseases from rodents can spread to people through bite wounds, eating contaminated food or water, or breathing in germs from rodent urine or droppings stirred into the air. People can also get diseases from rodent ticks, mites, and fleas.